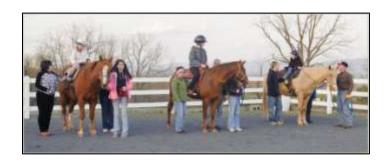

## THERAPEUTIC RIDING

We will be offering three sessions of therapeutic riding beginning May 15, 2019. At least 12 volunteers are needed for each session. Requirements are to be 12 years old or older, comfortable around a barn and horses (expertise in horsemanship is not required), and to be a caring individual. We have three riders per session on three gentle horses. Check our website for dates of each session.